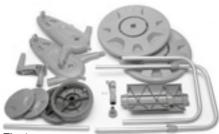

#### **1.2 SPECIFICATION**

| Stock no      |                   |
|---------------|-------------------|
| Part no       | GWPHC             |
| Hose capacity | 1/2" (13mm) x 50M |

Fig.2