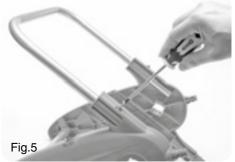

roduct itself.

All photographs and drawings in this manual are supplied by Draper Tools to help illustrate the operation of the product.

Whilst every effort has been made to ensure the accuracy of information contained in this manual, the Draper Tools policy of continuous improvement determines the right to make modifications without prior warning.

## 1. SPECIFICATION

#### 1.1 SCOPE

This Hose reel cart has a tubular steel frame with tough plastic snap together parts. Flow through design with angled 1/2" hose connector. The deep reel helps to prevent kinking when winding.

#### **1.2 SPECIFICATION**

| Stock no      |                   |
|---------------|-------------------|
| Part no       | GWPHC             |
| Hose capacity | 1/2" (13mm) x 50M |

Fig.2

### 2. ASSEMBLY



Fig.1













### CONTACTS

### - DRAPER TOOLS LIMITED, Hursley Road, Chandler's Ford, Eastleigh, Hampshire. SO53 1YF. U.K.

- Helpline: (023) 8049 4344
- Sales Desk: (023) 8049 4333
- Internet: www.drapertools.com
- E-mail: sales@drapertools.com
- Sales Fax: (023) 8049 4209
- General Enquiries: (023) 8026 6355
- Service/Warranty Repair Agent

For aftersales servicing or warranty repairs, please contact the Draper Tools Helpline for details of an agent in your local area.

| YOUR DRAPER STOCKIST |  |
|----------------------|--|
|                      |  |
|                      |  |
|                      |  |
|                      |  |
|                      |  |

TAMC1116

©Published by Draper Tools Limited.

No part of this publication may be reproduced, stored in a retrieval system or tra