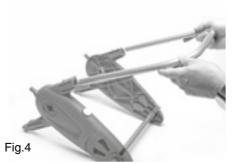

ct itself.

All photographs and drawings in this manual are supplied by Draper Tools to help illustrate the operation of the product.

Whilst every effort has been made to ensure the accuracy of information contained in this manual, the Draper Tools policy of continuous improvement determines the right to make modifications without prior warning.

## 1. SPECIFICATION

#### 1.1 SCOPE

This Hose reel cart has a tubular steel frame with tough plastic snap together parts. Flow through design with angled 1/2" hose connector. The deep reel helps to prevent kinking when winding.

#### **1.2 SPECIFICATION**

| Stock no      |                   |
|---------------|-------------------|
| Part no       | GWPHC             |
| Hose capacity | 1/2" (13mm) x 50M |

Fig.2

### 2. ASSEMBLY



Fig.1













### CONTACTS

### - DRAPER TOOLS LIMITED, Hursley Road, Chandler's Ford, Eastleigh, Hampshire. SO53 1YF. U.K.

- Helpline: (023) 8049 4344
- Sales Desk: (023) 8049 4333
- Internet: www.drapertools.com
- E-mail: sales@drapertools.com
- Sales Fax: (023) 8049 4209
- General Enquiries: (023) 8026 6355
- Service/Warranty Repair Agent

For aftersales servicing or warranty repairs, please contact the Draper Tools Helpline for details of an agent in your local area.

| YOUR DRAPER STOCKIST |  |
|----------------------|--|
|                      |  |
|                      |  |
|                      |  |
|                      |  |
|                      |  |

TAMC1116

©Published by Draper Tools Limited.

No part of this publication may be reproduced, stored in a retrieval system or transmi