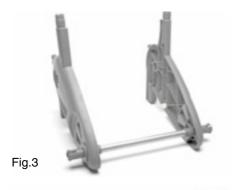

product itself.

All photographs and drawings in this manual are supplied by Draper Tools to help illustrate the operation of the product.

Whilst every effort has been made to ensure the accuracy of information contained in this manual, the Draper Tools policy of continuous improvement determines the right to make modifications without prior warning.

## 1. SPECIFICATION

#### 1.1 SCOPE

This Hose reel cart has a tubular steel frame with tough plastic snap together parts. Flow through design with angled 1/2" hose connector. The deep reel helps to prevent kinking when winding.

#### **1.2 SPECIFICATION**

| Stock no      |                   |
|---------------|-------------------|
| Part no       | GWPHC             |
| Hose capacity | 1/2" (13mm) x 50M |

Fig.2

### 2. ASSEMBLY



Fig.1













### CONTACTS

### - DRAPER TOOLS LIMITED, Hursley Road, Chandler's Ford, Eastleigh, Hampshire. SO53 1YF. U.K.

- Helpline: (023) 8049 4344
- Sales Desk: (023) 8049 4333
- Internet: www.drapertools.com
- E-mail: sales@drapertools.com
- Sales Fax: (023) 8049 4209
- General Enquiries: (023) 8026 6355
- Service/Warranty Repair Agent

For aftersales servicing or warranty repairs, please contact the Draper Tools Helpline for details of an agent in your local area.

| YOUR DRAPER STOCKIST |  |
|----------------------|--|
|                      |  |
|                      |  |
|                      |  |
|                      |  |
|                      |  |

TAMC1116

©Published by Draper Tools Limited.

No part of this publication may be reproduced, stored in a retrieval system or t