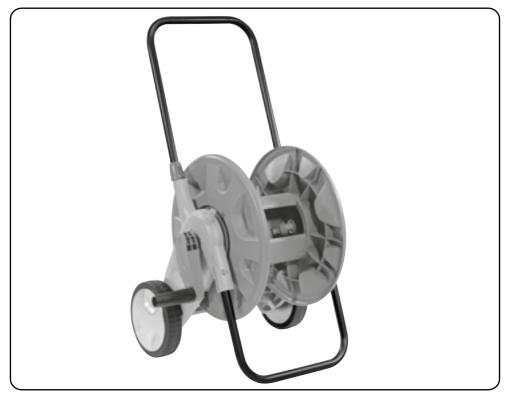

#### 1.1 SCOPE

This Hose reel cart has a tubular steel frame with tough plastic snap together parts. Flow through design with angled 1/2" hose connector. The deep reel helps to prevent kinking when winding.

#### **1.2 SPECIFICATION**

| Stock no      |                   |
|---------------|-------------------|
| Part no       | GWPHC             |
| Hose capacity | 1/2" (13mm) x 50M |

Fig.2