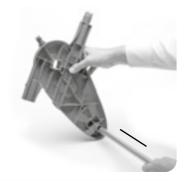

duct itself.

All photographs and drawings in this manual are supplied by Draper Tools to help illustrate the operation of the product.

Whilst every effort has been made to ensure the accuracy of information contained in this manual, the Draper Tools policy of continuous improvement determines the right to make modifications without prior warning.

## 1. SPECIFICATION

#### 1.1 SCOPE

This Hose reel cart has a tubular steel frame with tough plastic snap together parts. Flow through design with angled 1/2" hose connector. The deep reel helps to prevent kinking when winding.

#### **1.2 SPECIFICATION**

| Stock no      |                   |
|---------------|-------------------|
| Part no       | GWPHC             |
| Hose capacity | 1/2" (13mm) x 50M |

Fig.2

### 2. ASSEMBLY



Fig.1













### CONTACTS

### - DRAPER TOOLS LIMITED, Hursley Road, Chandler's Ford, Eastleigh, Hampshire. SO53 1YF. U.K.

- Helpline: (023) 8049 4344
- Sales Desk: (023) 8049 4333
- Internet: www.drapertools.com
- E-mail: sales@drapertools.com
- Sales Fax: (023) 8049 4209
- General Enquiries: (023) 8026 6355
- Service/Warranty Repair Agent

For aftersales servicing or warranty repairs, please contact the Draper Tools Helpline for details of an agent in your local area.

| YOUR DRAPER STOCKIST |  |
|----------------------|--|
|                      |  |
|                      |  |
|                      |  |
|                      |  |
|                      |  |

TAMC1116

©Published by Draper Tools Limited.

No part of this publication may be reproduced, stored in a retrieval system or trans