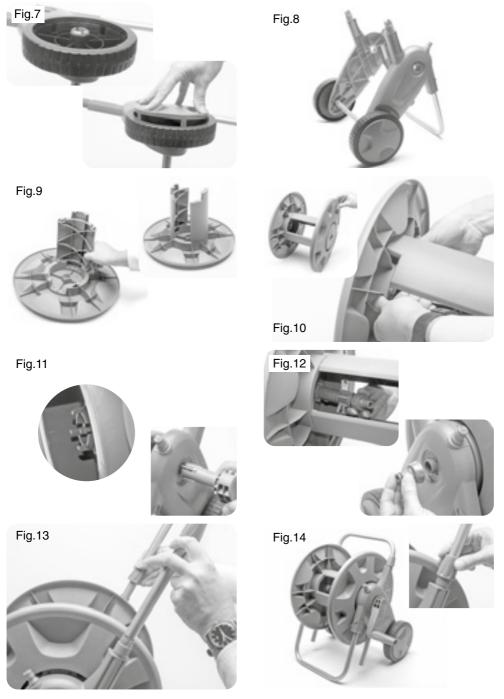

tself.

All photographs and drawings in this manual are supplied by Draper Tools to help illustrate the operation of the product.

Whilst every effort has been made to ensure the accuracy of information contained in this manual, the Draper Tools policy of continuous improvement determines the right to make modifications without prior warning.

## 1. SPECIFICATION

#### 1.1 SCOPE

This Hose reel cart has a tubular steel frame with tough plastic snap together parts. Flow through design with angled 1/2" hose connector. The deep reel helps to prevent kinking when winding.

#### **1.2 SPECIFICATION**

| Stock no      |                   |
|---------------|-------------------|
| Part no       | GWPHC             |
| Hose capacity | 1/2" (13mm) x 50M |

Fig.2

### 2. ASSEMBLY



Fig.1













### CONTACTS

### - DRAPER TOOLS LIMITED, Hursley Road, Chandler's Ford, Eastleigh, Hampshire. SO53 1YF. U.K.

- Helpline: (023) 8049 4344
- Sales Desk: (023) 8049 4333
- Internet: www.drapertools.com
- E-mail: sales@drapertools.com
- Sales Fax: (023) 8049 4209
- General Enquiries: (023) 8026 6355
- Service/Warranty Repair Agent

For aftersales servicing or warranty repairs, please contact the Draper Tools Helpline for details of an agent in your local area.

| YOUR DRAPER STOCKIST |  |
|----------------------|--|
|                      |  |
|                      |  |
|                      |  |
|                      |  |
|                      |  |

TAMC1116

©Published by Draper Tools Limited.

No part of this publication may be reproduced, stored in a retrieval system or transmitted